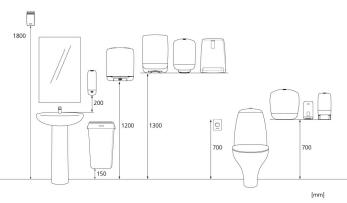

- Main raw materials of major plastic parts and lock: ABS (Acrylonitrile butadiene styrene), PC (polycarbonate), POM (polyoxymethylene).
- Katrin Inclusive dispensers are resistant to high temperatures.
- Comply with UL94 Fire Safety and Fire Protection regulations (EU).

## ISO 9001 ISO 14001

| Product         | x 100 mm<br>y 290 mm<br>z 125 mm           | Black | <u> é</u> e | 0,447 kg                    |  |
|-----------------|--------------------------------------------|-------|-------------|-----------------------------|--|
| Transport pack  | <b>x</b> 108 mm<br>y 303 mm<br>z 138 mm    | 1     |             | 0,542 kg<br>6414301077397   |  |
| Pallet informat | tion<br>x 800 mm<br>y 1059 mm<br>z 1200 mm | 189   |             | 127,588 kg<br>6414301077403 |  |

## Positioning guide



30.01.2025 06:39