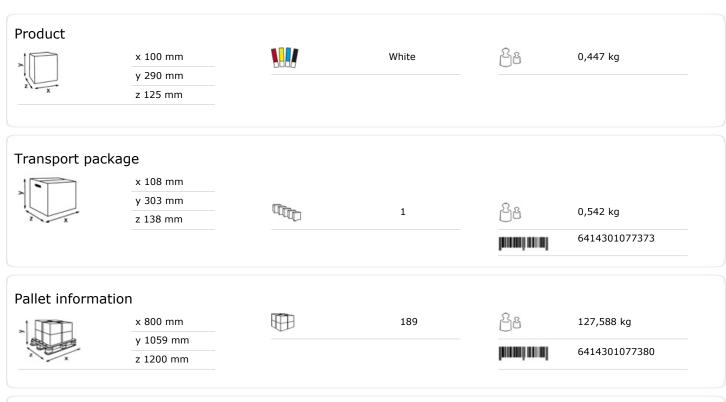

## Katrin Soap Dispenser 1.000 ml

## 77373

- Same dispenser can be used for liquid soap, foam soap, shower gel, hand sanitizing gel and toilet seat sanitizer.
- The lock can be used with or without a key.
- Easy to refill thanks to the integrated cartridge holder.
- The full-face push cover marked with "PUSH" makes using the dispenser effortless for all people.
- Braille instructions for visually impaired people.
- Main raw materials of major plastic parts and lock: ABS (Acrylonitrile butadiene styrene), PC (polycarbonate), POM (polyoxymethylene).
- Katrin Inclusive dispensers are resistant to high temperatures.
- Comply with UL94 Fire Safety and Fire Protection regulations (EU).