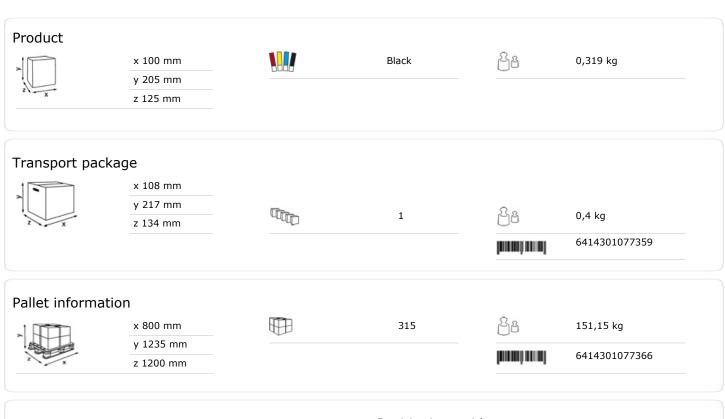

## Katrin Soap Dispenser 500 ml

## 77359

- Same dispenser can be used for liquid soap, foam soap, shower gel, hand sanitizing gel and toilet seat sanitizer.
- The lock can be used with or without a key.
- Easy to refill thanks to the integrated cartridge holder.
- The full-face push cover marked with "PUSH" makes using the dispenser effortless for all people.
- · Braille instructions for visually impaired people.
- Main raw materials of major plastic parts and lock: ABS (Acrylonitrile butadiene styrene), PC (polycarbonate), POM (polyoxymethylene).
- Katrin Inclusive dispensers are resistant to high temperatures.
- Comply with UL94 Fire Safety and Fire Protection regulations (EU).