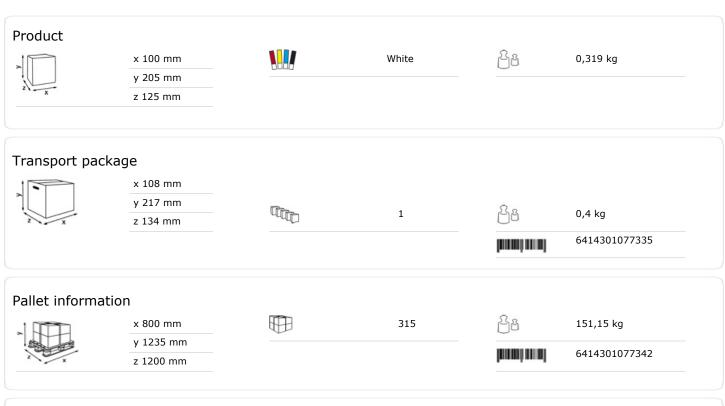

## Katrin Soap Dispenser 500 ml

## 77335

- Same dispenser can be used for liquid soap, foam soap, shower gel, hand sanitizing gel and toilet seat sanitizer.
- The lock can be used with or without a key.
- Easy to refill thanks to the integrated cartridge holder.
- The full-face push cover marked with "PUSH" makes using the dispenser effortless for all people.
- · Braille instructions for visually impaired people.
- Main raw materials of major plastic parts and lock: ABS (Acrylonitrile butadiene styrene), PC (polycarbonate), POM (polyoxymethylene).
- Katrin Inclusive dispensers are resistant to high temperatures.
- Comply with UL94 Fire Safety and Fire Protection regulations (EU).