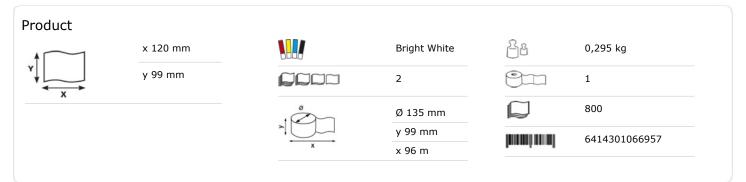

## Katrin Plus System Toilet Paper 800 sheets

## 66940

- Soft effective quality toilet paper.
- For use with Katrin System Toilet Dispenser.
- Very large roll size (800 sheets) and dispenser holds 2 rolls.
- Suitable for high traffic areas.
- Controlled dispensing, and self presenting sheets reduce consumption and improve hygiene.
- All Katrin toilet papers are made from high-quality fibres and are proven to dissolve quickly and efficiently in water in 90 seconds under normal conditions of use.