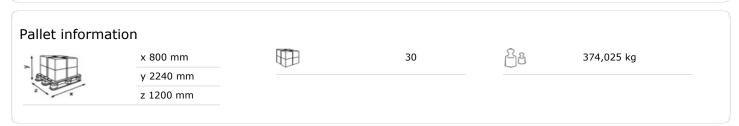

## Katrin Plus System Toilet Paper 800 sheets

## 66940

- Soft effective quality toilet paper.
- For use with Katrin System Toilet Dispenser.
- Very large roll size (800 sheets) and dispenser holds 2 rolls.
- Suitable for high traffic areas.
- Controlled dispensing, and self presenting sheets reduce consumption and improve hygiene.
- All Katrin toilet papers are made from high-quality fibres and are proven to dissolve quickly and efficiently in water in 90 seconds under normal conditions of use.