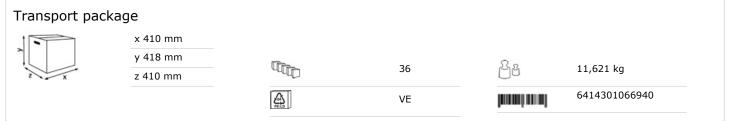

## Katrin Plus System Toilet Paper 800 sheets

## 66940

- Soft effective quality toilet paper.
- For use with Katrin System Toilet Dispenser.
- Very large roll size (800 sheets) and dispenser holds 2 rolls.
- Suitable for high traffic areas.
- Controlled dispensing, and self presenting sheets reduce consumption and improve hygiene.
- All Katrin toilet papers are made from high-quality fibres and are proven to dissolve quickly and efficiently in water in 90 seconds under normal conditions of use.