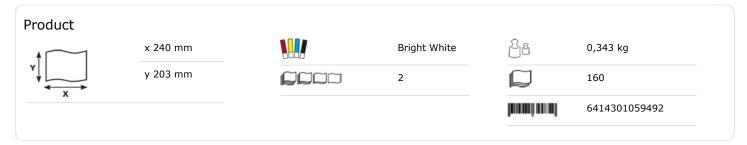

## Katrin Plus Z-fold Paper Hand Towels Non Stop M EasyFlush 160 sheets, Handy Pack

### 61624

- Soft but strong high-quality paper towels, with excellent absorbency, for hygienic, effective and gentle hand drying.
- Quickly and completely water soluble quality that is ideal for use in closed or sensitive wastewater systems (e.g. vacuum systems in public transport).
- 2-ply, bright white multifold towels with Z-fold (3 panels) and small sheet format (20,3 cm).
- Recommended for all washrooms with low to high traffic and for users who have high quality expectations.
- The self-presenting sheets, combined with the KATRIN hand towel dispenser Mini or M, guarantee hygienic dispensing.
- The individually presented, fully open sheets deliver controlled and cost effective usage.
- The unique windmill embossing combines attractive design with sophisticated technology and offers excellent absorption properties with pleasant softness.
- The smart, compact Handy Pack format with integrated handle enables thousands of towels to be carried comfortably with just one hand. The integrated perforation makes it easy to open and offers optimum protection against moisture.
- The film packaging contains at least 30% recycled content (= 'GREEN PACK') and is 100% recyclable.