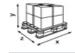

### Pallet information

x 800 mm y 2180 mm z 1200 mm

60

343,136 kg

6414301068166