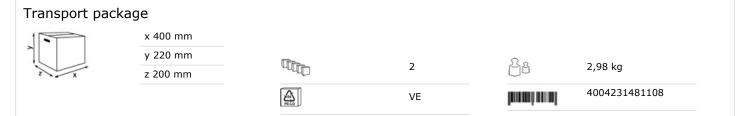

### 481108

- Industrial wipes for daily use.
- Extra strong.
- 2-ply, blue.
- Particularly well suited for viscous liquids such as oil and greases.
- With surface embossing, ply lamination and spiral core.