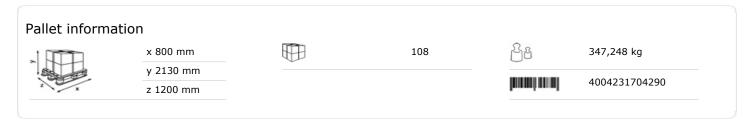

### 481108

- Industrial wipes for daily use.
- Extra strong.
- 2-ply, blue.
- Particularly well suited for viscous liquids such as oil and greases.
- With surface embossing, ply lamination and spiral core.