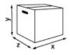

# Katrin Industrial Towel Roll L 2500 sheets

## 464125

- High quality, strong industrial wipes.
- Fast absorbing and highly absorbent for effective drying.
- 2-ply, white.
- · Suitable for oil and greases.



## ISO9001 ISO14001





# Transport package



x 780 mm y 220 mm z 390 mm





## Pallet information



x 800 mm y 2130 mm z 1200 mm



27



## **Related Products**



54909 Katrin metal industry roll floor dispenser, black



54930 Katrin metal industry roll wall dispenser, black



54954 Katrin metal waste bag holder, black

#### Suitable for

| ~ | Heavy oil/grease                   |
|---|------------------------------------|
| ~ | Light oil/grease                   |
| ~ | Chemicals, grease, cleaning agents |
|   | Solvents                           |
|   | Paints, printer's ink              |
| ~ | Water                              |
| • | Vegetable oils/grease              |