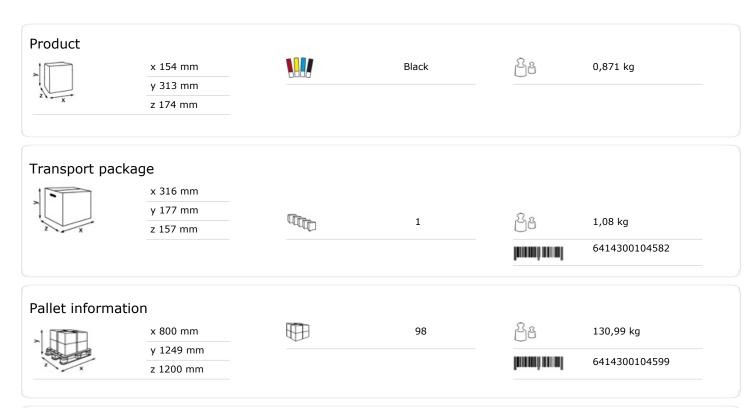

# Katrin Inclusive System Toilet Dispenser

### 104605

- Holds two Katrin System toilet rolls.
- Seamless dispensing with drop-down roll system and adjustable roll brake.
- Easy and quick to refill.
- Can be refilled while the second roll is in use, so tissue is always available.
- 1360 1836 sheets, depending on paper quality.
- Two versions available: with or without core catcher.
- Better paper accessibility at the front of the dispenser opening.
- The lock can be used with or without a key.
- No searching around inside the dispenser opening for the loose end of the paper roll.

### ISO 9001 ISO 14001



#### **Dimensions**



## Positioning guide