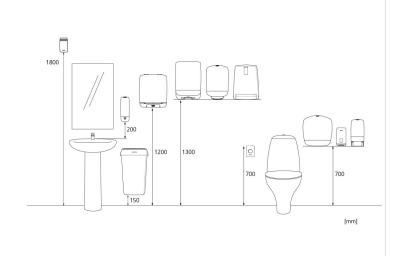

# Katrin Inclusive System Toilet Dispenser

### 104605

- Holds two Katrin System toilet rolls.
- Seamless dispensing with drop-down roll system and adjustable roll brake.
- Easy and quick to refill.
- Can be refilled while the second roll is in use, so tissue is always available.
- 1360 1836 sheets, depending on paper quality.
- Two versions available: with or without core catcher.
- Better paper accessibility at the front of the dispenser opening.
- The lock can be used with or without a key.
- No searching around inside the dispenser opening for the loose end of the paper roll.

### ISO 9001 ISO 14001



#### **Dimensions**



## Positioning guide