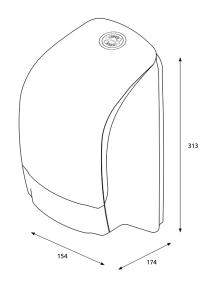

# Katrin Inclusive System Toilet Dispenser

### 104605

- Holds two Katrin System toilet rolls.
- Seamless dispensing with drop-down roll system and adjustable roll brake.
- Easy and quick to refill.
- Can be refilled while the second roll is in use, so tissue is always available.
- 1360 1836 sheets, depending on paper quality.
- Two versions available: with or without core catcher.
- Better paper accessibility at the front of the dispenser opening.
- The lock can be used with or without a key.
- No searching around inside the dispenser opening for the loose end of the paper roll.

### ISO 9001 ISO 14001



#### **Dimensions**



## Positioning guide