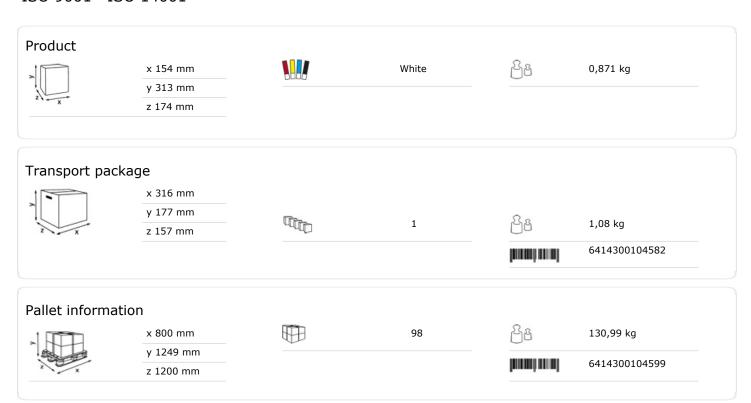

### 104582

- Holds two Katrin System toilet rolls.
- Seamless dispensing with drop-down roll system and adjustable roll brake.
- Easy and quick to refill.
- Can be refilled while the second roll is in use, so tissue is always available.
- 1360 1836 sheets, depending on paper quality.
- Two versions available: with or without core catcher.
- Better paper accessibility at the front of the dispenser opening.
- The lock can be used with or without a key.
- No searching around inside the dispenser opening for the loose end of the paper roll.

### ISO 9001 ISO 14001