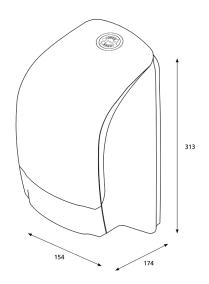

# Katrin Inclusive System Toilet Dispenser

### 104582

- Holds two Katrin System toilet rolls.
- Seamless dispensing with drop-down roll system and adjustable roll brake.
- Easy and quick to refill.
- Can be refilled while the second roll is in use, so tissue is always available.
- 1360 1836 sheets, depending on paper quality.
- Two versions available: with or without core catcher.
- Better paper accessibility at the front of the dispenser opening.
- The lock can be used with or without a key.
- No searching around inside the dispenser opening for the loose end of the paper roll.

### ISO 9001 ISO 14001



#### Dimensions



## Positioning guide