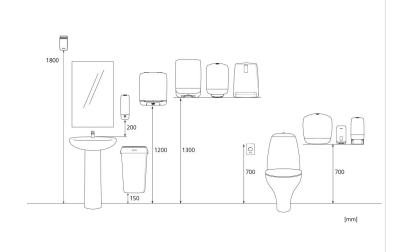

# Katrin Inclusive System Toilet Dispenser

### 104582

- Holds two Katrin System toilet rolls.
- Seamless dispensing with drop-down roll system and adjustable roll brake.
- Easy and quick to refill.
- Can be refilled while the second roll is in use, so tissue is always available.
- 1360 1836 sheets, depending on paper quality.
- Two versions available: with or without core catcher.
- Better paper accessibility at the front of the dispenser opening.
- The lock can be used with or without a key.
- No searching around inside the dispenser opening for the loose end of the paper roll.

### ISO 9001 ISO 14001



#### Dimensions



## Positioning guide