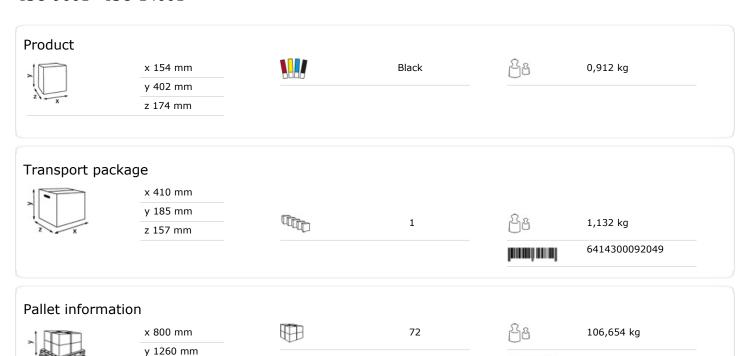

# Katrin Inclusive System Toilet Dispenser with Core Catcher

#### 92049

- Holds two Katrin System toilet rolls.
- Seamless dispensing with drop-down roll system and adjustable roll brake.
- Easy and quick to refill.
- Can be refilled while the second roll is in use, so tissue is always available.
- 1360 1836 sheets, depending on paper quality.
- Two versions available: with or without core catcher.
- Better paper accessibility at the front of the dispenser opening.
- The lock can be used with or without a key.
- No searching around inside the dispenser opening for the loose end of the paper roll.

## Dimensions

z 1200 mm