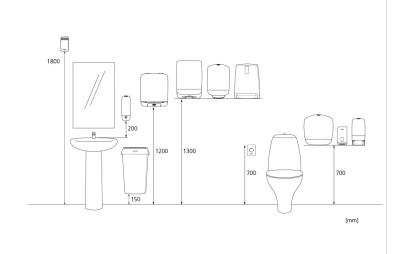

# Katrin Inclusive System Toilet Dispenser with Core Catcher

#### 92049

- Holds two Katrin System toilet rolls.
- Seamless dispensing with drop-down roll system and adjustable roll brake.
- Easy and quick to refill.
- Can be refilled while the second roll is in use, so tissue is always available.
- 1360 1836 sheets, depending on paper quality.
- Two versions available: with or without core catcher.
- Better paper accessibility at the front of the dispenser opening.
- The lock can be used with or without a key.
- No searching around inside the dispenser opening for the loose end of the paper roll.

#### ISO 9001 ISO 14001



## Dimensions



z 1200 mm

### Positioning guide



6414300092056