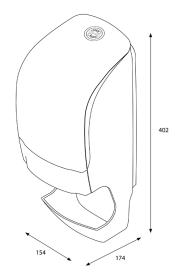

# Katrin Inclusive System Toilet Dispenser with Core Catcher

#### 92049

- Holds two Katrin System toilet rolls.
- Seamless dispensing with drop-down roll system and adjustable roll brake.
- Easy and quick to refill.
- Can be refilled while the second roll is in use, so tissue is always available.
- 1360 1836 sheets, depending on paper quality.
- Two versions available: with or without core catcher.
- Better paper accessibility at the front of the dispenser opening.
- The lock can be used with or without a key.
- No searching around inside the dispenser opening for the loose end of the paper roll.

#### ISO 9001 ISO 14001



## Dimensions



z 1200 mm

### Positioning guide



6414300092056