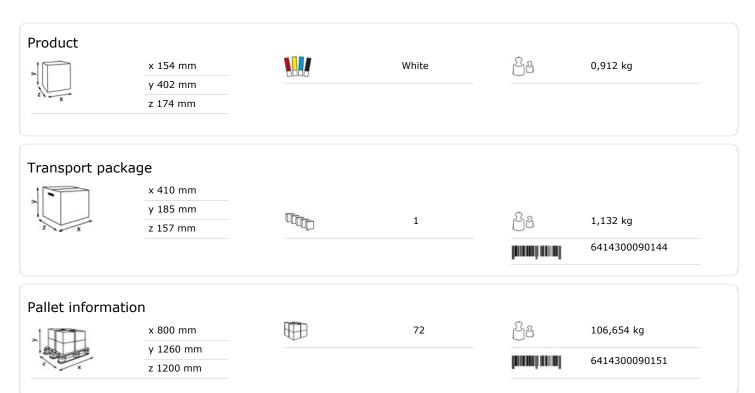

# Katrin Inclusive System Toilet Dispenser with Core Catcher

#### 90144

- Holds two Katrin System toilet rolls.
- Seamless dispensing with drop-down roll system and adjustable roll brake.
- Easy and quick to refill.
- Can be refilled while the second roll is in use, so tissue is always available.
- 1360 1836 sheets, depending on paper quality.
- Two versions available: with or without core catcher.
- Better paper accessibility at the front of the dispenser opening.
- The lock can be used with or without a key.
- No searching around inside the dispenser opening for the loose end of the paper roll.

#### ISO 9001 ISO 14001



## Dimensions



### Positioning guide