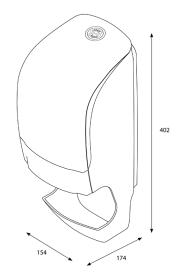

# Katrin Inclusive System Toilet Dispenser with Core Catcher

#### 90144

- Holds two Katrin System toilet rolls.
- Seamless dispensing with drop-down roll system and adjustable roll brake.
- Easy and quick to refill.
- Can be refilled while the second roll is in use, so tissue is always available.
- 1360 1836 sheets, depending on paper quality.
- Two versions available: with or without core catcher.
- Better paper accessibility at the front of the dispenser opening.
- The lock can be used with or without a key.
- No searching around inside the dispenser opening for the loose end of the paper roll.

#### ISO 9001 ISO 14001



## Dimensions



### Positioning guide