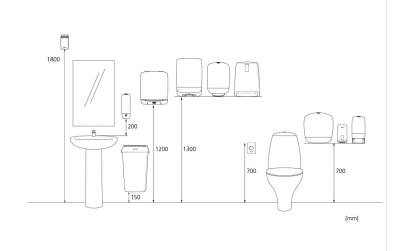

# Katrin Inclusive System Toilet Dispenser with Core Catcher

#### 90144

- Holds two Katrin System toilet rolls.
- Seamless dispensing with drop-down roll system and adjustable roll brake.
- Easy and quick to refill.
- Can be refilled while the second roll is in use, so tissue is always available.
- 1360 1836 sheets, depending on paper quality.
- Two versions available: with or without core catcher.
- Better paper accessibility at the front of the dispenser opening.
- The lock can be used with or without a key.
- No searching around inside the dispenser opening for the loose end of the paper roll.

#### ISO 9001 ISO 14001



## Dimensions



### Positioning guide