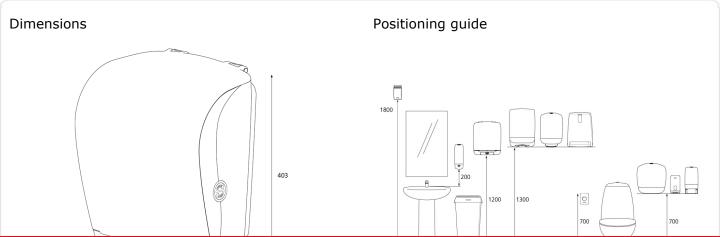

## Katrin Inclusive System Towel Dispenser

## 92025

- A full range of Katrin hand drying roll tissue qualities available.
- The cover opens upwards for for easy refilling.
- Inserting a roll into the dispenser is done by simply letting the paper drop freely, pulling it until the marked line, and closing the cover.
- The fully opening cutting mechanism is easily accessible and simple to clean.
- When paper is not visible, there is an easy-to-use PUSH bar for paper feeding.
- Braille instructions are provided for visually impaired on the PUSH bar.
- Controlled consumption, minimum resistance to draw and high capacity: 420 800 sheets per roll
  depending on quality.
- The lock can be used with or without a key.
- The whole roll is always used. Almost fully used rolls automatically drop into the stub roll
  position when the roll has a diameter of approximately 7.5 cm.
- The empty cores can simply be pulled out side wards from the back of the dispenser and recycled.
- Paper consumption is easy to control, thanks to the transparent side panels.