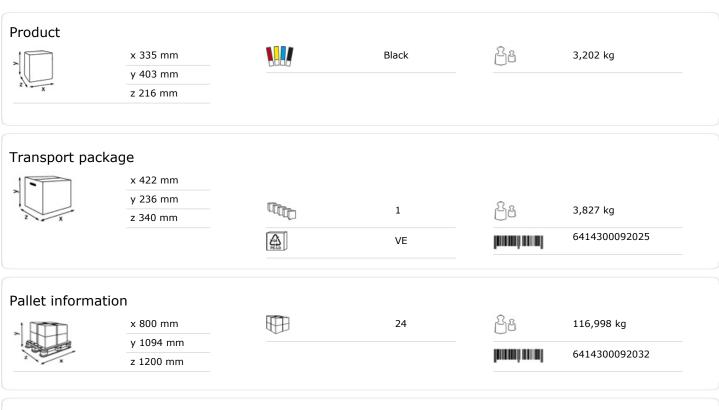

## Katrin Inclusive System Towel Dispenser

## 92025

- A full range of Katrin hand drying roll tissue qualities available.
- The cover opens upwards for for easy refilling.
- Inserting a roll into the dispenser is done by simply letting the paper drop freely, pulling it until the marked line, and closing the cover.
- The fully opening cutting mechanism is easily accessible and simple to clean.
- When paper is not visible, there is an easy-to-use PUSH bar for paper feeding.
- Braille instructions are provided for visually impaired on the PUSH bar.
- Controlled consumption, minimum resistance to draw and high capacity: 420 800 sheets per roll
  depending on quality.
- The lock can be used with or without a key.
- The whole roll is always used. Almost fully used rolls automatically drop into the stub roll
  position when the roll has a diameter of approximately 7.5 cm.
- The empty cores can simply be pulled out side wards from the back of the dispenser and recycled.
- Paper consumption is easy to control, thanks to the transparent side panels.