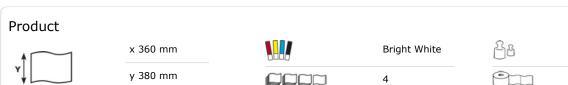

### 481054

- Extra strong industrial wipes.
- 4-ply, bright white.
- Especially suitable for wiping uneven and sharp surfaces.
- Particularly well suited for viscous liquids such as oil and greases.