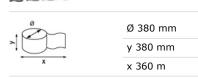

# Katrin Plus Industrial Towel Roll XXL 1000 sheets

### 481054

- Extra strong industrial wipes.
- 4-ply, bright white.
- Especially suitable for wiping uneven and sharp surfaces.
- Particularly well suited for viscous liquids such as oil and greases.



# ISO9001 ISO14001













# Transport package



x 360 mm y 380 mm z 360 mm





## Pallet information



x 800 mm y 2050 mm z 1200 mm



30



#### **Related Products**



54909 Katrin metal industry roll floor dispenser, black



54930 Katrin metal industry roll wall dispenser, black



54954 Katrin metal waste bag holder, black

## Suitable for

| ~ | Heavy oil/grease                   |
|---|------------------------------------|
| ~ | Light oil/grease                   |
| ~ | Chemicals, grease, cleaning agents |
|   | Solvents                           |
|   | Paints, printer's ink              |
| ~ | Water                              |
| ~ | Vegetable oils/grease              |