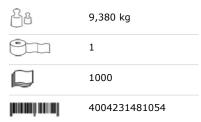

# Katrin Plus Industrial Towel Roll XXL 1000 sheets

### 481054

- Extra strong industrial wipes.
- 4-ply, bright white.
- Especially suitable for wiping uneven and sharp surfaces.
- Particularly well suited for viscous liquids such as oil and greases.



# ISO9001 ISO14001













# Transport package



x 360 mm y 380 mm z 360 mm





## Pallet information



x 800 mm y 2050 mm z 1200 mm



30



#### **Related Products**



54909 Katrin metal industry roll floor dispenser, black



54930 Katrin metal industry roll wall dispenser, black



54954 Katrin metal waste bag holder, black

## Suitable for

| ~ | Heavy oil/grease                   |
|---|------------------------------------|
| ~ | Light oil/grease                   |
| ~ | Chemicals, grease, cleaning agents |
|   | Solvents                           |
|   | Paints, printer's ink              |
| ~ | Water                              |
| ~ | Vegetable oils/grease              |